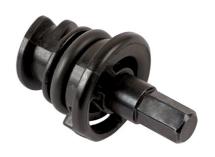

## Sump Plug Removal Tool - for VW Group 2L 4 Cyl

Developed specifically for the plastic sump plugs found on the latest VAG range. Designed for use with a 1/4" Hex Driver.

## **Additional Information**

- Applications: VAG 2.0L 4 cyl Turbo Direct Injection GEN III engines Volkswagen Golf Mk VII, Audi & Seat Leon (from 2013).
- This plug is also used in the cam cover for more recent 1.6 and 2.0 twin cam diesel engines found in the VW Group range.
- Equivalent to OEM T10549 and fits OE plug 06L-103-801.
- Plastic plugs available separately please see Connect Part No. 31771. Always fit new sump plug and O-ring seal.
- Made in Sheffield.