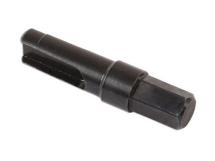

## Sump Plug Removal Tool - for VW Group 2L 4 Cyl

Developed specifically for the plastic sump plugs found on the latest VAG range. Designed for use with a 1/4" Hex Driver.