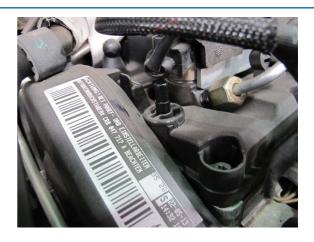

## Sump Plug Removal Tool - for VW Group 2L 4 Cyl

Developed specifically for the plastic sump plugs found on the latest VAG range. Designed for use with a 1/4" Hex Driver.

## **Additional Information**

- Applications: VAG 2.0L 4 cyl Turbo Direct Injection GEN III engines Volkswagen Golf Mk VII, Audi & Seat Leon (from 2013).
- This plug is also used in the cam cover for more recent 1.6 and 2.0 twin cam diesel engines found in the VW Group range.
- Equivalent to OEM T10549 and fits OE plug 06L-103-801.
- Plastic plugs available separately please see Connect Part No. 31771. Always fit new sump plug and O-ring seal.
- Made in Sheffield.