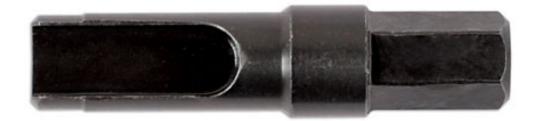

## Sump Plug Removal Tool - for VW Group 2L 4 Cyl

Developed specifically for the plastic sump plugs found on the latest VAG range. Designed for use with a 1/4" Hex Driver.