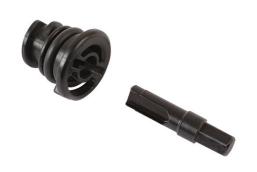

## Sump Plug Removal Tool - for VW Group 2L 4 Cyl

Developed specifically for the plastic sump plugs found on the latest VAG range. Designed for use with a 1/4" Hex Driver.

## **Additional Information**

- Applications: VAG 2.0L 4 cyl Turbo Direct Injection GEN III engines Volkswagen Golf Mk VII, Audi & Seat Leon (from 2013).
- This plug is also used in the cam cover for more recent 1.6 and 2.0 twin cam diesel engines found in the VW Group range.
- Equivalent to OEM T10549 and fits OE plug 06L-103-801.
- Plastic plugs available separately please see Connect Part No. 31771. Always fit new sump plug and O-ring seal.
- Made in Sheffield.