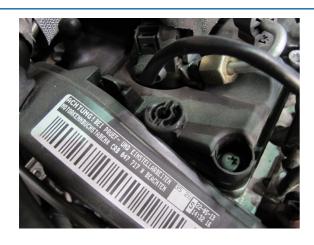

## Sump Plug Removal Tool - for VW Group 2L 4 Cyl

Developed specifically for the plastic sump plugs found on the latest VAG range. Designed for use with a 1/4" Hex Driver.

## **Additional Information**

- Applications: VAG 2.0L 4 cyl Turbo Direct Injection GEN III engines Volkswagen Golf Mk VII, Audi & Seat Leon (from 2013).
- This plug is also used in the cam cover for more recent 1.6 and 2.0 twin cam diesel engines found in the VW Group range.
- Equivalent to OEM T10549 and fits OE plug 06L-103-801.
- Plastic plugs available separately please see Connect Part No. 31771. Always fit new sump plug and O-ring seal.
- Made in Sheffield.