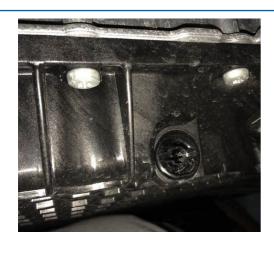

## Sump Plug Removal Tool - for VW Group 2L 4 Cyl

Developed specifically for the plastic sump plugs found on the latest VAG range. Designed for use with a 1/4" Hex Driver.

## **Additional Information**

- Applications: VAG 2.0L 4 cyl Turbo Direct Injection GEN III engines Volkswagen Golf Mk VII, Audi & Seat Leon (from 2013).
- This plug is also used in the cam cover for more recent 1.6 and 2.0 twin cam diesel engines found in the VW Group range.
- Equivalent to OEM T10549 and fits OE plug 06L-103-801.
- Plastic plugs available separately please see Connect Part No. 31771. Always fit new sump plug and O-ring seal.
- Made in Sheffield.